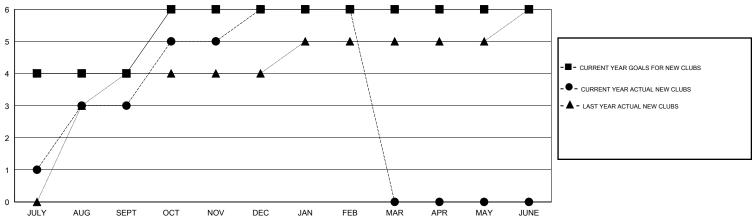

## LOCATION INDIA

GMT CA 6

|               |                  | Clubs             |                  |                  | Members               |                    |                                     |                    |                  |
|---------------|------------------|-------------------|------------------|------------------|-----------------------|--------------------|-------------------------------------|--------------------|------------------|
|               | RESUI            | LTS FOR 2014-2015 | i                |                  | RESULTS FOR 2014-2015 |                    |                                     |                    |                  |
| QUARTER       | NEW CLUB<br>GOAL | NEW CLUBS         | DROPPED<br>CLUBS | NET<br>GAIN/LOSS | QUARTER               | NEW MEMBER<br>GOAL | CHARTER AND<br>NEW MEMBERS<br>ADDED | DROPPED<br>MEMBERS | NET<br>GAIN/LOSS |
| JULY/AUG/SEPT | 4                | 3                 | 0                | 3                | JULY/AUG/SEPT         | 300                | 273                                 | 136                | 137              |
| OCT/NOV/DEC   | 2                | 3                 | 2                | 1                | OCT/NOV/DEC           | 150                | 414                                 | 138                | 276              |
| JAN/FEB/MAR   | 0                | 0                 | 0                | 0                | JAN/FEB/MAR           | 100                | 291                                 | 43                 | 248              |
| APR/MAY/JUNE  | 0                | 0                 | 0                | 0                | APR/MAY/JUNE          | -150               | 0                                   | 0                  | 0                |