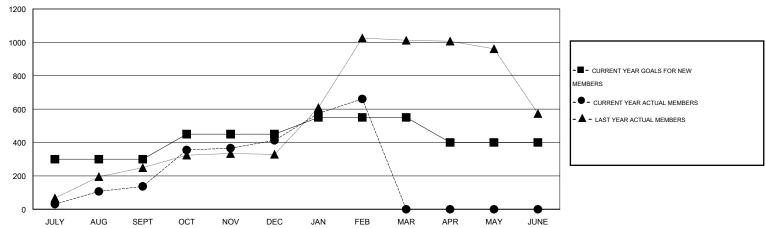

## LOCATION INDIA

GMT CA 6

|               |                  | Clubs             |                  |                  | Members               |                    |                                     |                    |                  |
|---------------|------------------|-------------------|------------------|------------------|-----------------------|--------------------|-------------------------------------|--------------------|------------------|
|               | RESUI            | LTS FOR 2014-2015 | i                |                  | RESULTS FOR 2014-2015 |                    |                                     |                    |                  |
| QUARTER       | NEW CLUB<br>GOAL | NEW CLUBS         | DROPPED<br>CLUBS | NET<br>GAIN/LOSS | QUARTER               | NEW MEMBER<br>GOAL | CHARTER AND<br>NEW MEMBERS<br>ADDED | DROPPED<br>MEMBERS | NET<br>GAIN/LOSS |
| JULY/AUG/SEPT | 4                | 3                 | 0                | 3                | JULY/AUG/SEPT         | 300                | 273                                 | 136                | 137              |
| OCT/NOV/DEC   | 2                | 3                 | 2                | 1                | OCT/NOV/DEC           | 150                | 414                                 | 138                | 276              |
| JAN/FEB/MAR   | 0                | 0                 | 0                | 0                | JAN/FEB/MAR           | 100                | 291                                 | 43                 | 248              |
| APR/MAY/JUNE  | 0                | 0                 | 0                | 0                | APR/MAY/JUNE          | -150               | 0                                   | 0                  | 0                |